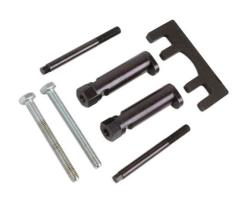

## Diesel Injector Extractor - for JLR 2.7, 3.6 engines

Diesel injector extractor for 2.7L V6 and 3.6L V8 CR engines fitted to Jaguar, Land Rover and Range Rover.

## **Additional Information**

- Applications: Land Rover 3.6L TDV8 and 2.7L TDV6 diesel engines found in Land Rover Discovery 3, Discovery 4, New Range Rover and Range Rover Sport; Jaguar X200 S-type, X250 XF and X350 XJ.
- Equivalent to OEM 303-1127.
- · Mechanical extractor that removes the injector in one piece.
- · Made in Sheffield.