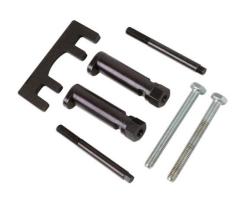

## Diesel Injector Extractor - for JLR 2.7, 3.6 engines

Diesel injector extractor for 2.7L V6 and 3.6L V8 CR engines fitted to Jaguar, Land Rover and Range Rover.

## **Additional Information**

- Applications: Land Rover 3.6L TDV8 and 2.7L TDV6 diesel engines found in Land Rover Discovery 3, Discovery 4, New Range Rover and Range Rover Sport; Jaguar X200 S-type, X250 XF and X350 XJ.
- Equivalent to OEM 303-1127.
- · Mechanical extractor that removes the injector in one piece.
- · Made in Sheffield.